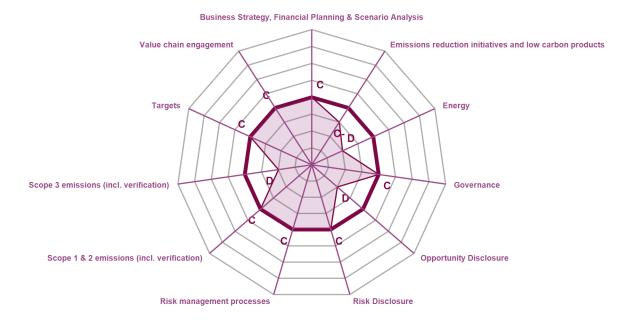

#### **CATEGORY SCORES**

If a company scored a C or below, they will not have been scored for Management or Leadership points (the dark purple line represents this).

Please download the 'CDP Scoring Introduction' for more information.

# CATEGORY SCORES BENCHMARKING

Scenario analysis Question not applicable

Each category score in the bar chart represents the progression within each scoring level. Some categories have not been included for category score breakdown as either not enough questions feed into these categories to give a representative score or they are not scored at both Management and Leadership levels. Scoring categories are groupings of questions by topic. They are sub-groups of the 2023 questionnaire modules and are consistent across all sectors. Weighting applied to each category varies across sectors to highlight the areas most important to environmental stewardship in specific sectors.