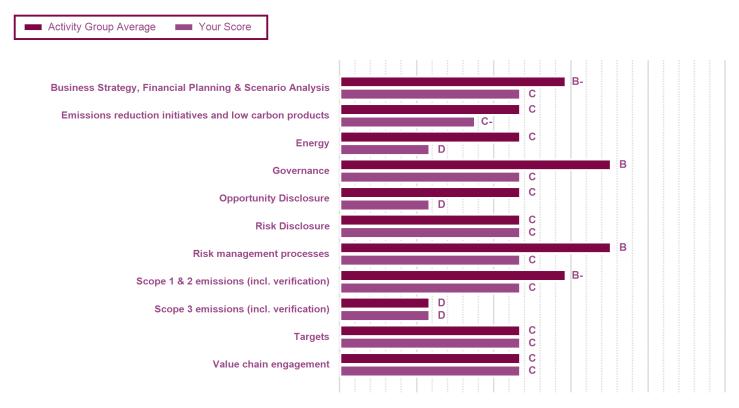

#### **CATEGORY SCORES**

If a company scored a C or below, they will not have been scored for Management or Leadership points (the dark purple line represents this).

Please download the 'CDP Scoring Introduction' for more information.

# CATEGORY SCORES BENCHMARKING

Scenario analysis Question not applicable

Each category score in the bar chart represents the progression within each scoring level. Some categories have not been included for category score breakdown as either not enough questions feed into these categories to give a representative score or they are not scored at both Management and Leadership levels. Scoring categories are groupings of questions by topic. They are sub-groups of the 2023 questionnaire modules and are consistent across all sectors. Weighting applied to each category varies across sectors to highlight the areas most important to environmental stewardship in specific sectors.