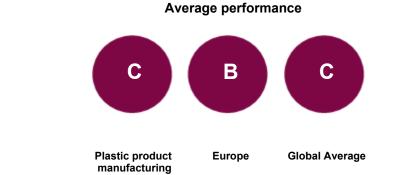

## UNDERSTANDING YOUR SCORE REPORT

ATE received a C which is in the Awareness band. This is lower than the Europe regional average of B, and the same as the Plastic product manufacturing sector average of C.

## **ACTIVITY GROUP PERFORMANCE**

Plastic product manufacturing

Your company is amongst 23% of companies that reached Awareness level in your Activity Group.