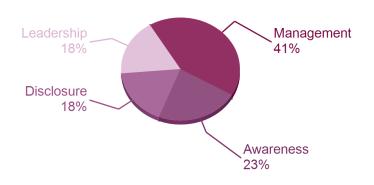

## **ACTIVITY GROUP PERFORMANCE**

Plastic product manufacturing

Your company is amongst 23% of companies that reached Awareness level in your Activity Group.