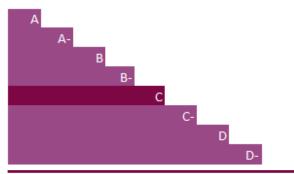

Leadership (A/A-): Implementing current best practices Management (B/B-): Taking coordinated action on climate issues Awareness (C/C-): Knowledge of impacts on, and of, climate issues Disclosure (D/D): Transported board climate issues

Disclosure (D/D-): Transparent about climate issues